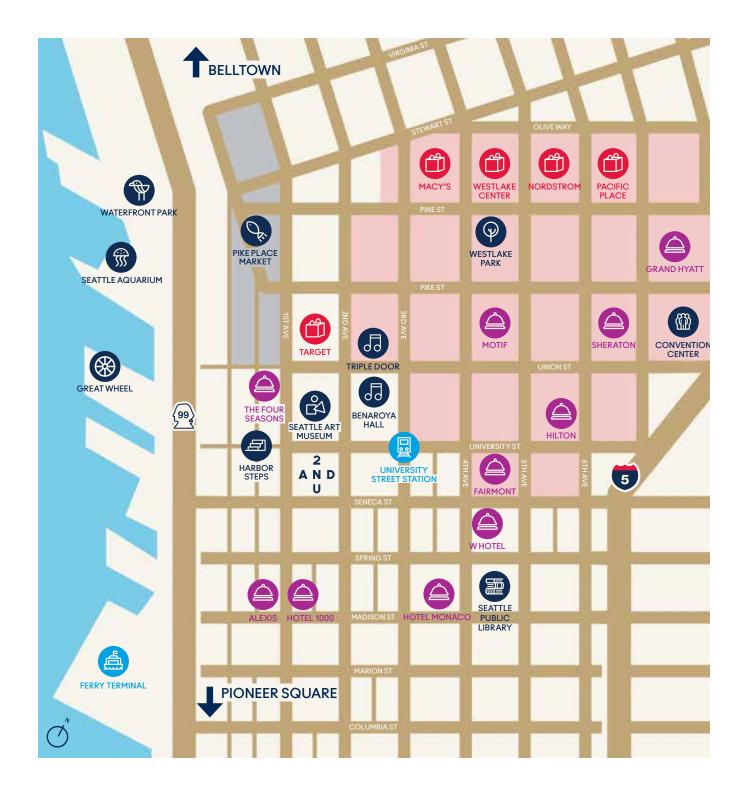

## Neighborhood Facts

TRANSPORTATION HIGHLIGHTS

99 Walk Score® from Walkscore.com

100 Transit Score® from Walkscore.com

Excellent freeway access

Dedicated bike lanes & cycle track

RESTAURANTS + RETAIL WITHIN THREE BLOCKS

170 restaurants, fast casual, to-go options\*
\*100 within two blocks

Fine dining options

Food stores

Retail, apparel, and accessory stores

HOTELS WITHIN THREE BLOCKS

14 hotels

5 four-star hotels

2 five-star hotels

4,000+ rooms total

## Access and Transit