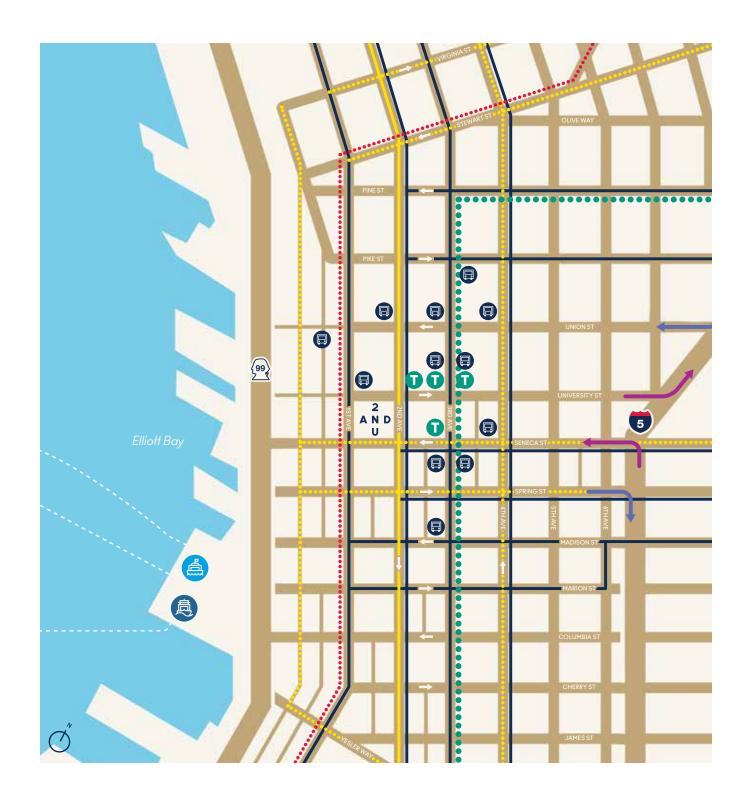

## Neighborhood Facts

TRANSPORTATION HIGHLIGHTS

99 Walk Score® from Walkscore.com

100 Transit Score® from Walkscore.com

Excellent freeway access

Dedicated bike lanes & cycle track

RESTAURANTS + RETAIL WITHIN THREE BLOCKS

## Access and Transit