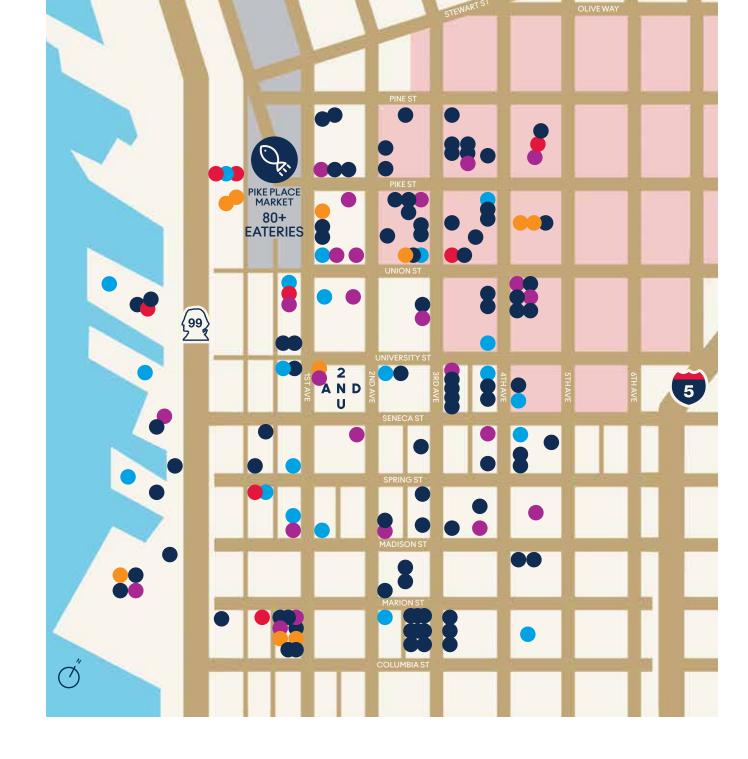

# What's Next Door

## Restaurants Near 2+U

**KEY** 

CASUAL/QUICK SERVE

FINE DINING

COFFEE/TEA

BAR/NIGHTCLUB

BAKERY/SWEETS